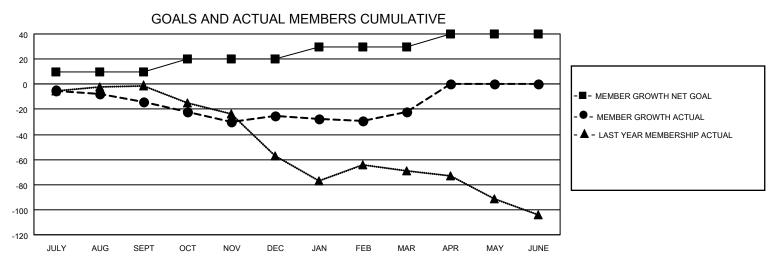

## MONTHLY MEMBERSHIP PROGRESS REPORT

| LOCATION MICHIGAN     |               | District 11 B1 |               | Results as of: 3/31/2022 |                        |                         |                                                    |
|-----------------------|---------------|----------------|---------------|--------------------------|------------------------|-------------------------|----------------------------------------------------|
| Clubs                 |               |                |               | Members                  |                        |                         |                                                    |
| RESULTS FOR 2021-2022 |               |                |               | RESULTS FOR 2021-2022    |                        |                         |                                                    |
| QUARTER               | NEW CLUB GOAL | NEW CLUBS      | DROPPED CLUBS | QUARTER MEM              | BER GROWTH NET<br>GOAL | MEMBER GROWTH<br>ACTUAL | DROPPED<br>MEMBERS ACTUAL<br>(including transfers) |
| JULY/AUG/SEPT         | 0             | 0              | 0             | JULY/AUG/SEPT            | 10                     | 34                      | 47                                                 |
| OCT/NOV/DEC           | 1             | 0              | 1             | OCT/NOV/DEC              | 10                     | 34                      | 37                                                 |
| JAN/FEB/MAR           | 0             | 0              | 1             | JAN/FEB/MAR              | 10                     | 19                      | 16                                                 |
| APR/MAY/JUNE          | 1             | 0              | 0             | APR/MAY/JUNE             | 10                     | 0                       | 0                                                  |
|                       | GOALS         | AND ACTUA      | L NEW CLUBS C | UMULATIVE                |                        |                         |                                                    |
| 2                     |               |                |               |                          | -                      |                         |                                                    |
| 1.6                   |               |                |               |                          |                        |                         |                                                    |
|                       |               |                |               | /                        |                        | -■- CURRENT YEAR GO     | DALS FOR NEW CLUBS                                 |